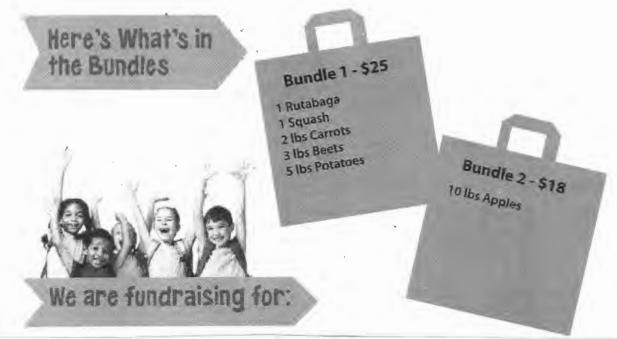

The Fresh to You Fundraiser is a great way to promote healthy food choices while making a 40% profit for your school.



Lochside Elementary School plus the Grade 5 Camp Thunderbird trip!

- Get your BC fruit and veggies here! Complete the "Fundraiser Sales Order Worksheet" to order your produce bundle. Ask your family, neighbours and co-workers to participate!
- 2. Return the Order Worksheet and payments to the school by October 22nd. Cheques are payable to LEPAC.
- 3. Our Healthy Bundles will arrive in November. We will notify you of the exact delivery date by email.
- 4. Pick up the Healthy Bundles you have sold, from the school, and deliver them to your friends.
- 5. Enjoy!

Revised September 2018

If you are able to help unload our produce delivery and/or assemble the bundles once they arrive, please email <u>lepacvolunteers@gmail.com</u>. Questions? Email <u>lochsidepac63@gmail.com</u>.



Supported